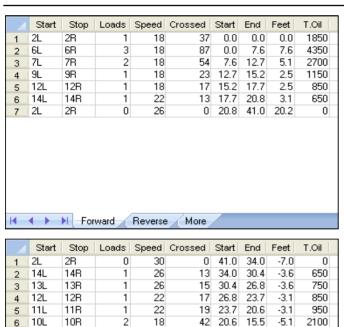

## Rattenfänger 2.0 2023 NEU

Oil Pattern Distance: 41 Feet 40 Feet Oil Per Board: 50 uL Reverse Brush Drop: Forward Oil Total: 11.55 mL **Reverse Oil Total:** 10.1 mL Volume Oil Total: 21.65 mL Forward Boards Crossed: 231 Boards **Reverse Boards Crossed:** 202 Boards 433 Boards **Total Boards Crossed:** 