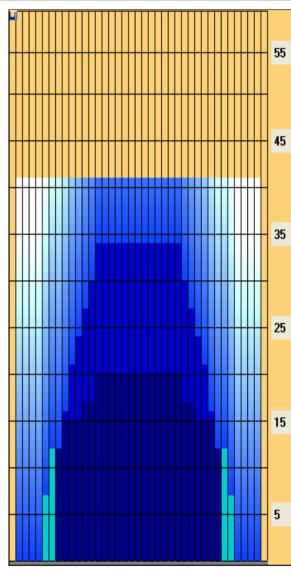

## Rattenfänger 2.0 2023 NEU

Oil Pattern Distance: 41 Feet 40 Feet Oil Per Board: 50 uL Reverse Brush Drop: Forward Oil Total: 11.55 mL **Reverse Oil Total:** 10.1 mL Volume Oil Total: 21.65 mL Forward Boards Crossed: 231 Boards **Reverse Boards Crossed:** 202 Boards 433 Boards **Total Boards Crossed:** 