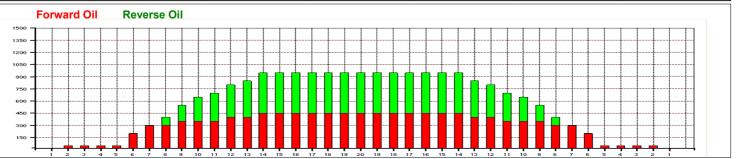

## Rattenfänger 2.0 2023 NEU

Oil Pattern Distance: 41 Feet 40 Feet Oil Per Board: 50 uL Reverse Brush Drop: Forward Oil Total: 11.55 mL **Reverse Oil Total:** 10.1 mL Volume Oil Total: 21.65 mL Forward Boards Crossed: 231 Boards **Reverse Boards Crossed:** 202 Boards 433 Boards **Total Boards Crossed:** 