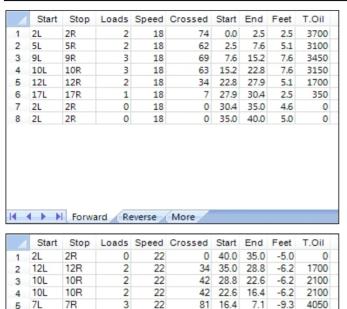

## Neue Upload#201822721103849

Oil Pattern Distance: 40 Feet Reverse Brush Drop: 40 Feet Oil Per Board: 50 uL 9.95 mL Forward Oil Total: 15.45 mL **Reverse Oil Total: Volume Oil Total:** 25.4 mL Forward Boards Crossed: 309 Boards 199 Boards 508 Boards **Reverse Boards Crossed: Total Boards Crossed:** 