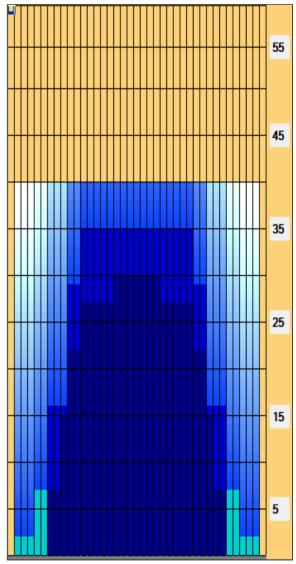

## Neue Upload#201822721103849

Oil Pattern Distance: 40 Feet Reverse Brush Drop: 40 Feet Oil Per Board: 50 uL 9.95 mL Forward Oil Total: 15.45 mL **Reverse Oil Total: Volume Oil Total:** 25.4 mL Forward Boards Crossed: 309 Boards 199 Boards 508 Boards **Reverse Boards Crossed: Total Boards Crossed:** 