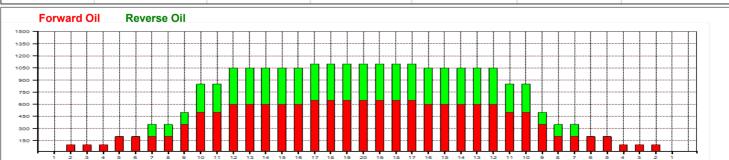

## Neue Upload#201822721103849

Oil Pattern Distance: 40 Feet Reverse Brush Drop: 40 Feet Oil Per Board: 50 uL 9.95 mL Forward Oil Total: 15.45 mL **Reverse Oil Total: Volume Oil Total:** 25.4 mL Forward Boards Crossed: 309 Boards 199 Boards 508 Boards **Reverse Boards Crossed: Total Boards Crossed:** 